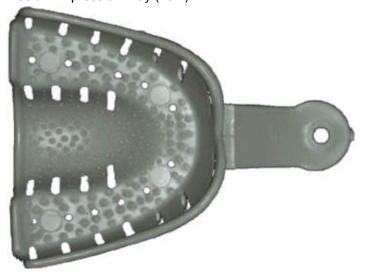

## **Custom trays**

Selecting your impression tray size.

The following template has been provided to assist you in selecting the most appropriate impression tray applicable to your mouth size.

Selecting the most appropriate impression tray assists in manufacturing the best possible professional custom whitening tray.

- 1) Print out this template.
- (2) With your index finger and your thumb measure approximately midway across your upper mouth.
- With your fingers open at the width of your upper mouth, place your fingers against each impression tray printed on the template to determine the most appropriate size for your mouth.
- View and print the instructions here on how to make the impression for custom fitted tooth whitening trays.

## Impression tray templates

Large impression Tray (8cm)

Medium impression Tray (7cm)

Small impression Tray (6cm)