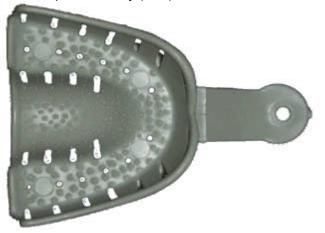

## **Custom trays**

Selecting your impression tray size.

The following template has been provided to assist you in selecting the most appropriate impression tray applicable to your mouth size.

Selecting the most appropriate impression tray assists in manufacturing the best possible professional custom whitening tray.

- 1) Print out this template.
- (2) With your index finger and your thumb measure approximately midway across your upper mouth.
- With your fingers open at the width of your upper mouth, place your fingers against each impression tray printed on the template to determine the most appropriate size for your mouth.
- View and print the instructions here on how to make the impression for custom fitted tooth whitening trays.

## Impression tray templates

Large impression Tray (8cm)

Medium impression Tray (7cm)

Small impression Tray (6cm)