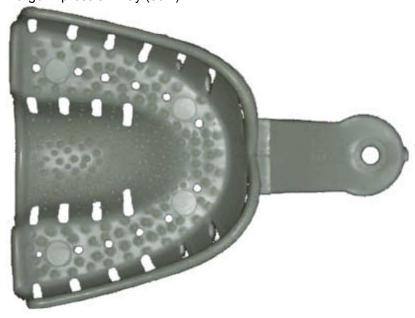

## **Custom trays**

Selecting your impression tray size.

The following template has been provided to assist you in selecting the most appropriate impression tray applicable to your mouth size.

Selecting the most appropriate impression tray assists in manufacturing the best possible professional custom whitening tray.

- 1) Print out this template.
- (2) With your index finger and your thumb measure approximately midway across your upper mouth.
- With your fingers open at the width of your upper mouth, place your fingers against each impression tray printed on the template to determine the most appropriate size for your mouth.
- View and print the instructions here on how to make the impression for custom fitted tooth whitening trays.

## Impression tray templates

Large impression Tray (8cm)

Medium impression Tray (7cm)

Small impression Tray (6cm)